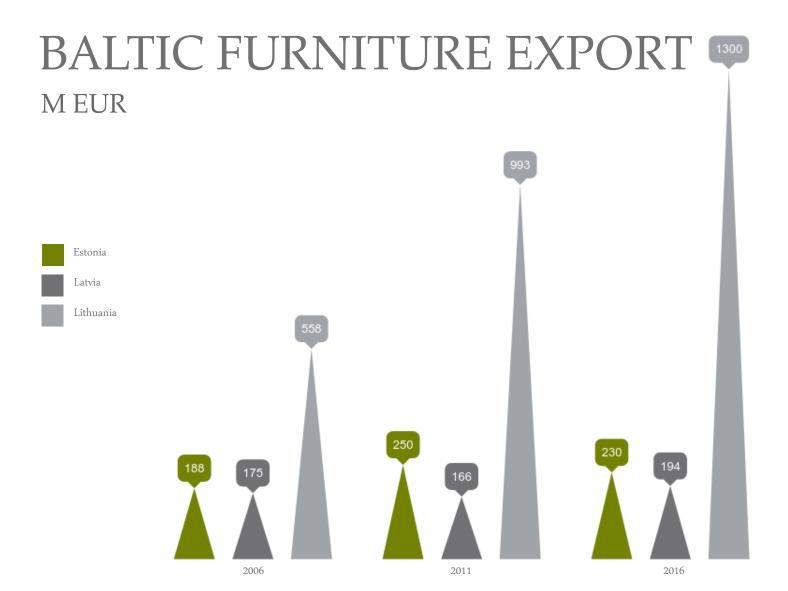

Your gateway to new markets

GATEWAY & PARTNERS



# **KEY FACTS**





# PROJECTS TO 40+ COUNTRIES



Greece, the UK, Ireland

Extensive know-how





# **OUR EXPERIENCE**

More than 100 projects from furniture industry



















































# ESTONIAN FURNITURE EXPORT

M EUR (2016)









# SALARY IN ESTONIA AND FINLAND

NET ANNUAL, EUR





What have we learned

GATEWAY & PARTNERS







#### **TASK**

PARTNER SEARCH IN SWEDEN

# PARTNER PROFILE

- Shop fitting companies;
- Interior design companies
- Design furniture companies;
- Architects;
- Construction companies.

#### PARTNER SEARCH

- Overall 28 companies in Sweden were approached.
- 12 Swedish companies expressed their interest in a meeting



# **RESULT**

 Business trip were organised where Rauko had 10 meetings to discuss potential partnership.







#### **TASK**

PARTNER SEARCH IN SWEDEN AND NORWAY

# PARTNER PROFILE

- Real estate developer;
- Construction companies;
- Loghouse and panel house builders

#### PARTNER SEARCH

- 22 potential partners were