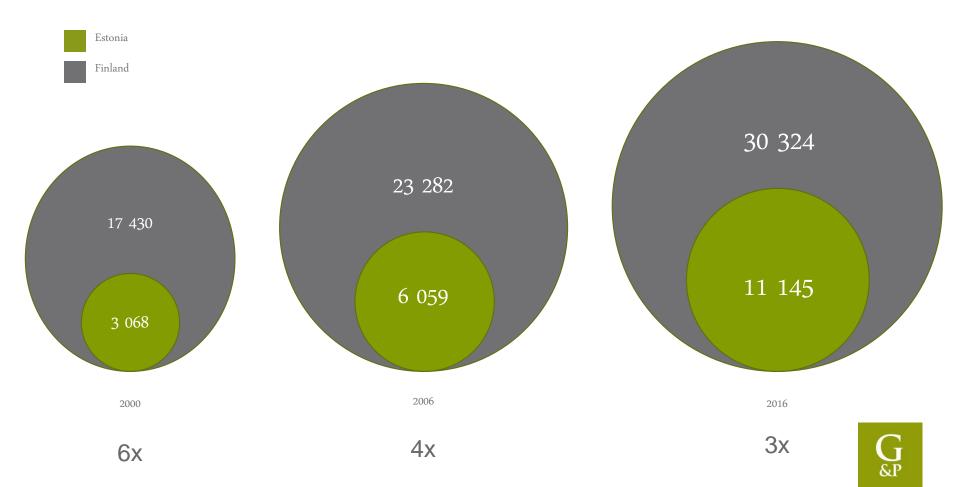

# SALARY IN ESTONIA AND FINLAND

NET ANNUAL, EUR

What have we learned

GATEWAY & PARTNERS