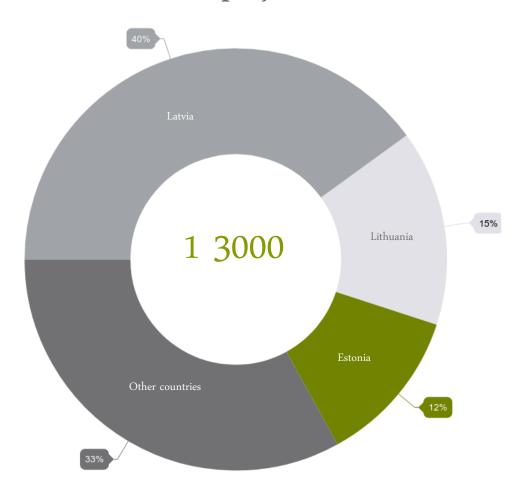

Your gateway to new markets

GATEWAY & PARTNERS



# **KEY FACTS**





# PROJECTS TO 40+ COUNTRIES



Greece, the UK, Ireland

Extensive know-how





# **OUR EXPERIENCE**

More than 100 projects from furniture industry



















































# ESTONIAN FURNITURE EXPORT

M EUR (2016)









# SALARY IN ESTONIA AND FINLAND

NET ANNUAL, EUR





What have we learned

GATEWAY & PARTNERS







#### **TASK**

PARTNER SEARCH IN SWEDEN

# PARTNER PROFILE

- Shop fitting companies;
- Interior design companies
- Design furniture companies;
- Architects;
- Construction companies.

#### PARTNER SEARCH

- Overall 28 companies in Sweden were approached.
- 12 Swedish companies expressed their interest in a meeting



# **RESULT**

 Business trip were organised where Rauko had 10 meetings to discuss potential partnership.







#### **TASK**

PARTNER SEARCH IN SWEDEN AND NORWAY

# PARTNER PROFILE

- Real estate developer;
- Construction companies;
- Loghouse and panel house builders

####